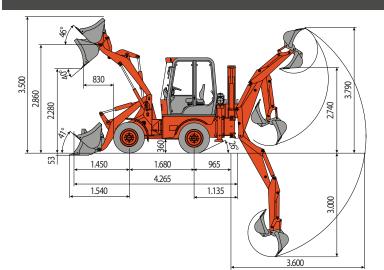

## **TECHNICALS SPECIFICATIONS**

| Operating weight with ballast            | kg                                                                              | 3.800                      |
|------------------------------------------|---------------------------------------------------------------------------------|----------------------------|
| Operating weight with backhoe            | kg                                                                              | 3.800                      |
| ENGINE                                   | 0                                                                               |                            |
| Туре                                     | KUBOTA V2203-M<br>EU STAGE IIIA                                                 |                            |
| Max Power (2.600 rpm) k                  | W - HP                                                                          | 35,6 - 48,4                |
| Max torque (1.700 rpm)                   | Nm                                                                              | 95                         |
| Displacement                             | сс                                                                              | 2.197                      |
| Number of cylinders                      | n°                                                                              | 4 in line                  |
| Cooling                                  | water                                                                           |                            |
| Consumption                              | lt/h                                                                            | 7,9                        |
| Alternator                               | V (A)                                                                           | 12 (45)                    |
| Battery                                  | V (Ah)                                                                          | 12 (80/550)                |
| HYDRAULIC SYSTEM                         |                                                                                 |                            |
| Pump type                                | Nr. 1 gear pump for<br>hydraulic utilization                                    |                            |
| Pump capacity                            | lt/min                                                                          | 46,5                       |
| Max. circuit calibration pressure        | bar                                                                             | 180                        |
| High Flow System (optional):             |                                                                                 |                            |
| Max capacity<br>Max pressure             | lt<br>bar                                                                       | 90<br>180                  |
| TRANSMISSION                             | Dai                                                                             | 180                        |
| hydrostatic with variable pump           |                                                                                 |                            |
| Туре                                     | and motor, coupled<br>to a dinaflow at two ratio by<br>electrohydraulic command |                            |
| Travelling speed                         | mph                                                                             | 1ª: 0 ÷ 10 / 2ª · 0 ÷ 23,5 |
| Dimensions tires 12x16.5                 |                                                                                 |                            |
| BRAKES                                   |                                                                                 |                            |
| Service brakes                           | Incorporated axles multiple<br>disk in oil bath                                 |                            |
| Parking brakes                           | Mechanical, acting in the<br>transmission with<br>manual control                |                            |
| PERFORMANCES                             |                                                                                 |                            |
| Operating load (front bucket)            | kg                                                                              | 1.600                      |
| Teeth breakout force (front bucket)      | daN                                                                             | 3.600                      |
| Teeth breakout force<br>(backhoe bucket) | daN                                                                             | 2.750                      |
| Standard bucket capacity                 | m³                                                                              | 0,45                       |
| Standard bucket width                    | mm                                                                              | 1.450                      |
| Max slope                                | 60% - 30°                                                                       |                            |
| FILLINGS                                 |                                                                                 |                            |
|                                          | lt                                                                              | 50                         |
| Fuel tank                                |                                                                                 |                            |
| Fuel tank Hydraulic oil tank             | It                                                                              | 47                         |
|                                          | lt<br>It                                                                        | 47<br>62                   |
| Hydraulic oil tank                       |                                                                                 |                            |