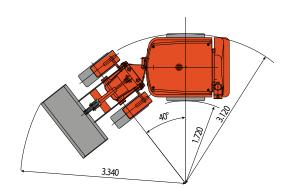

## **TECHNICALS SPECIFICATIONS**

| Operating weight with ballast            | kg                                                                              | 3.800                      |
|------------------------------------------|---------------------------------------------------------------------------------|----------------------------|
| Operating weight with backhoe            | kg                                                                              | 3.800                      |
| ENGINE                                   | 0                                                                               |                            |
| Туре                                     | KUBOTA V2203-M<br>EU STAGE IIIA                                                 |                            |
| Max Power (2.600 rpm) k                  | W - HP                                                                          | 35,6 - 48,4                |
| Max torque (1.700 rpm)                   | Nm                                                                              | 95                         |
| Displacement                             | сс                                                                              | 2.197                      |
| Number of cylinders                      | n°                                                                              | 4 in line                  |
| Cooling                                  | water                                                                           |                            |
| Consumption                              | lt/h                                                                            | 7,9                        |
| Alternator                               | V (A)                                                                           | 12 (45)                    |
| Battery                                  | V (Ah)                                                                          | 12 (80/550)                |
| HYDRAULIC SYSTEM                         |                                                                                 |                            |
| Pump type                                | Nr. 1 gear pump for<br>hydraulic utilization                                    |                            |
| Pump capacity                            | lt/min                                                                          | 46,5                       |
| Max. circuit calibration pressure        | bar                                                                             | 180                        |
| High Flow System (optional):             |                                                                                 |                            |
| Max capacity<br>Max pressure             | lt<br>bar                                                                       | 90<br>180                  |
| TRANSMISSION                             | Dai                                                                             | 180                        |
| hydrostatic with variable pump           |                                                                                 |                            |
| Туре                                     | and motor, coupled<br>to a dinaflow at two ratio by<br>electrohydraulic command |                            |
| Travelling speed                         | mph                                                                             | 1ª: 0 ÷ 10 / 2ª · 0 ÷ 23,5 |
| Dimensions tires 12x16.5                 |                                                                                 |                            |
| BRAKES                                   |                                                                                 |                            |
| Service brakes                           | Incorporated axles multiple<br>disk in oil bath                                 |                            |
| Parking brakes                           | Mechanical, acting in the<br>transmission with<br>manual control                |                            |
| PERFORMANCES                             |                                                                                 |                            |
| Operating load (front bucket)            | kg                                                                              | 1.600                      |
| Teeth breakout force (front bucket)      | daN                                                                             | 3.600                      |
| Teeth breakout force<br>(backhoe bucket) | daN                                                                             | 2.750                      |
| Standard bucket capacity                 | m³                                                                              | 0,45                       |
| Standard bucket width                    | mm                                                                              | 1.450                      |
| Max slope                                | 60% - 30°                                                                       |                            |
| FILLINGS                                 |                                                                                 |                            |
|                                          | lt                                                                              | 50                         |
| Fuel tank                                |                                                                                 |                            |
| Fuel tank Hydraulic oil tank             | It                                                                              | 47                         |
|                                          | lt<br>It                                                                        | 47<br>62                   |
| Hydraulic oil tank                       |                                                                                 |                            |