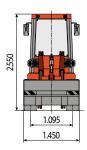

## **TECHNICALS SPECIFICATIONS**

| Operating weight with ballast            | kg                                                                              | 3.800                      |
|------------------------------------------|---------------------------------------------------------------------------------|----------------------------|
| Operating weight with backhoe            | kg                                                                              | 3.800                      |
| ENGINE                                   | 0                                                                               |                            |
| Туре                                     | KUBOTA V2203-M<br>EU STAGE IIIA                                                 |                            |
| Max Power (2.600 rpm) k                  | W - HP                                                                          | 35,6 - 48,4                |
| Max torque (1.700 rpm)                   | Nm                                                                              | 95                         |
| Displacement                             | сс                                                                              | 2.197                      |
| Number of cylinders                      | n°                                                                              | 4 in line                  |
| Cooling                                  | water                                                                           |                            |
| Consumption                              | lt/h                                                                            | 7,9                        |
| Alternator                               | V (A)                                                                           | 12 (45)                    |
| Battery                                  | V (Ah)                                                                          | 12 (80/550)                |
| HYDRAULIC SYSTEM                         |                                                                                 |                            |
| Pump type                                | Nr. 1 gear pump for<br>hydraulic utilization                                    |                            |
| Pump capacity                            | lt/min                                                                          | 46,5                       |
| Max. circuit calibration pressure        | bar                                                                             | 180                        |
| High Flow System (optional):             |                                                                                 |                            |
| Max capacity<br>Max pressure             | lt<br>bar                                                                       | 90<br>180                  |
| TRANSMISSION                             | Dai                                                                             | 180                        |
| hydrostatic with variable pump           |                                                                                 |                            |
| Туре                                     | and motor, coupled<br>to a dinaflow at two ratio by<br>electrohydraulic command |                            |
| Travelling speed                         | mph                                                                             | 1ª: 0 ÷ 10 / 2ª · 0 ÷ 23,5 |
| Dimensions tires 12x16.5                 |                                                                                 |                            |
| BRAKES                                   |                                                                                 |                            |
| Service brakes                           | Incorporated axles multiple<br>disk in oil bath                                 |                            |
| Parking brakes                           | Mechanical, acting in the<br>transmission with<br>manual control                |                            |
| PERFORMANCES                             |                                                                                 |                            |
| Operating load (front bucket)            | kg                                                                              | 1.600                      |
| Teeth breakout force (front bucket)      | daN                                                                             | 3.600                      |
| Teeth breakout force<br>(backhoe bucket) | daN                                                                             | 2.750                      |
| Standard bucket capacity                 | m³                                                                              | 0,45                       |
| Standard bucket width                    | mm                                                                              | 1.450                      |
| Max slope                                | 60% - 30°                                                                       |                            |
| FILLINGS                                 |                                                                                 |                            |
|                                          | lt                                                                              | 50                         |
| Fuel tank                                |                                                                                 |                            |
| Fuel tank Hydraulic oil tank             | It                                                                              | 47                         |
|                                          | lt<br>It                                                                        | 47<br>62                   |
| Hydraulic oil tank                       |                                                                                 |                            |