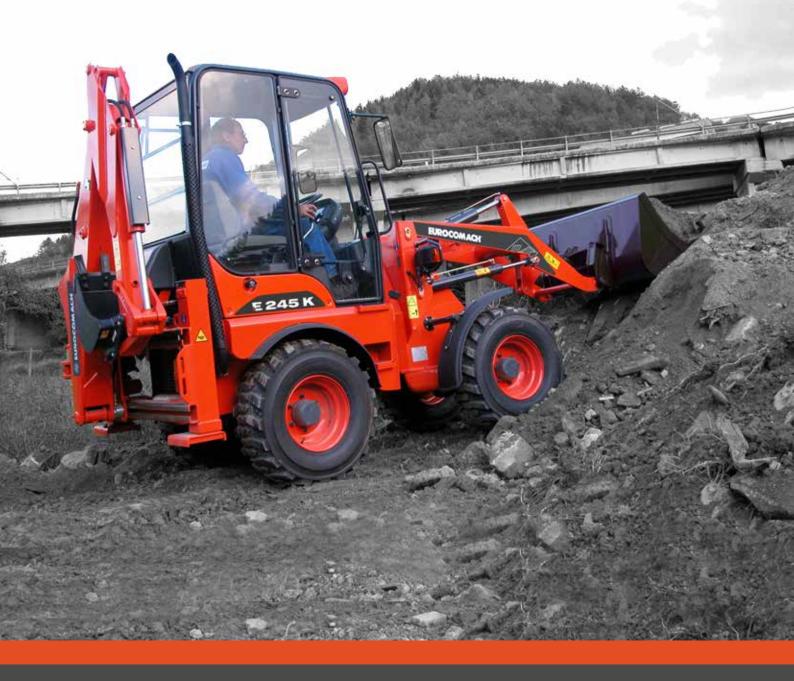

анр **Е 245 К** 

Engine V2203-M Engine power 35,6 kW - 48,4 HP Operating Weight 3.800 kg

**Concrete solutions. Always** 

## E 245 K

Homologation for road traffic (only Italy).

• ROPS ISO 3471 and FOPS 1st level ISO 3449 homologated cabin.

Front and back working lights for night road circulation.