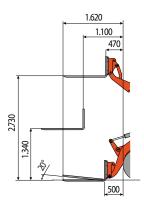

## **TECHNICALS SPECIFICATIONS**

| Operating weight with ballast            | kg                                                                              | 3.800                      |
|------------------------------------------|---------------------------------------------------------------------------------|----------------------------|
| Operating weight with backhoe            | kg                                                                              | 3.800                      |
| ENGINE                                   | 0                                                                               |                            |
| Туре                                     | KUBOTA V2203-M<br>EU STAGE IIIA                                                 |                            |
| Max Power (2.600 rpm) k                  | W - HP                                                                          | 35,6 - 48,4                |
| Max torque (1.700 rpm)                   | Nm                                                                              | 95                         |
| Displacement                             | сс                                                                              | 2.197                      |
| Number of cylinders                      | n°                                                                              | 4 in line                  |
| Cooling                                  | water                                                                           |                            |
| Consumption                              | lt/h                                                                            | 7,9                        |
| Alternator                               | V (A)                                                                           | 12 (45)                    |
| Battery                                  | V (Ah)                                                                          | 12 (80/550)                |
| HYDRAULIC SYSTEM                         |                                                                                 |                            |
| Pump type                                | Nr. 1 gear pump for<br>hydraulic utilization                                    |                            |
| Pump capacity                            | lt/min                                                                          | 46,5                       |
| Max. circuit calibration pressure        | bar                                                                             | 180                        |
| High Flow System (optional):             |                                                                                 |                            |
| Max capacity<br>Max pressure             | lt<br>bar                                                                       | 90<br>180                  |
| TRANSMISSION                             | Dai                                                                             | 180                        |
| hydrostatic with variable pump           |                                                                                 |                            |
| Туре                                     | and motor, coupled<br>to a dinaflow at two ratio by<br>electrohydraulic command |                            |
| Travelling speed                         | mph                                                                             | 1ª: 0 ÷ 10 / 2ª · 0 ÷ 23,5 |
| Dimensions tires 12x16.5                 |                                                                                 |                            |
| BRAKES                                   |                                                                                 |                            |
| Service brakes                           | Incorporated axles multiple<br>disk in oil bath                                 |                            |
| Parking brakes                           | Mechanical, acting in the<br>transmission with<br>manual control                |                            |
| PERFORMANCES                             |                                                                                 |                            |
| Operating load (front bucket)            | kg                                                                              | 1.600                      |
| Teeth breakout force (front bucket)      | daN                                                                             | 3.600                      |
| Teeth breakout force<br>(backhoe bucket) | daN                                                                             | 2.750                      |
| Standard bucket capacity                 | m³                                                                              | 0,45                       |
| Standard bucket width                    | mm                                                                              | 1.450                      |
| Max slope                                | 60% - 30°                                                                       |                            |
| FILLINGS                                 |                                                                                 |                            |
|                                          | lt                                                                              | 50                         |
| Fuel tank                                |                                                                                 |                            |
| Fuel tank Hydraulic oil tank             | It                                                                              | 47                         |
|                                          | lt<br>It                                                                        | 47<br>62                   |
| Hydraulic oil tank                       |                                                                                 |                            |